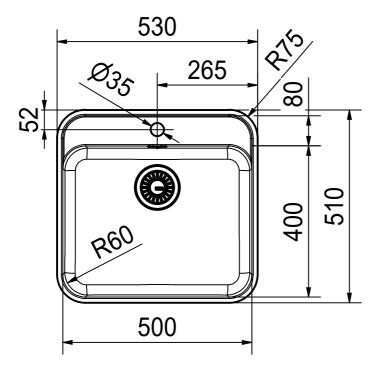

SRX 210-50 TL SI UG installing document

CO

Drawing No. 20242845\_01 Revision 
Drawn Date 20.09.2022

These drawings and specifications are the property of Franke Technology and Trademark Ltd. and shall not be reproduced, copied or transferred to any third party without the prior written permission of Franke Technology and Trademark Ltd., Hergiswil, Switzerland

SRX 210-50 TL SI UG installing document

Sheet Shee

DT

Drawing No. 20242845\_01 Revision Drawn Date 20.09.2022
These drawings and specifications are the property of Franke Technology and Trademark
Ltd. and shall not be reproduced, copied or transfered to any third party without the prior written permission of Franke Technology and Trademark Ltd., Hergiswil, Switzerland