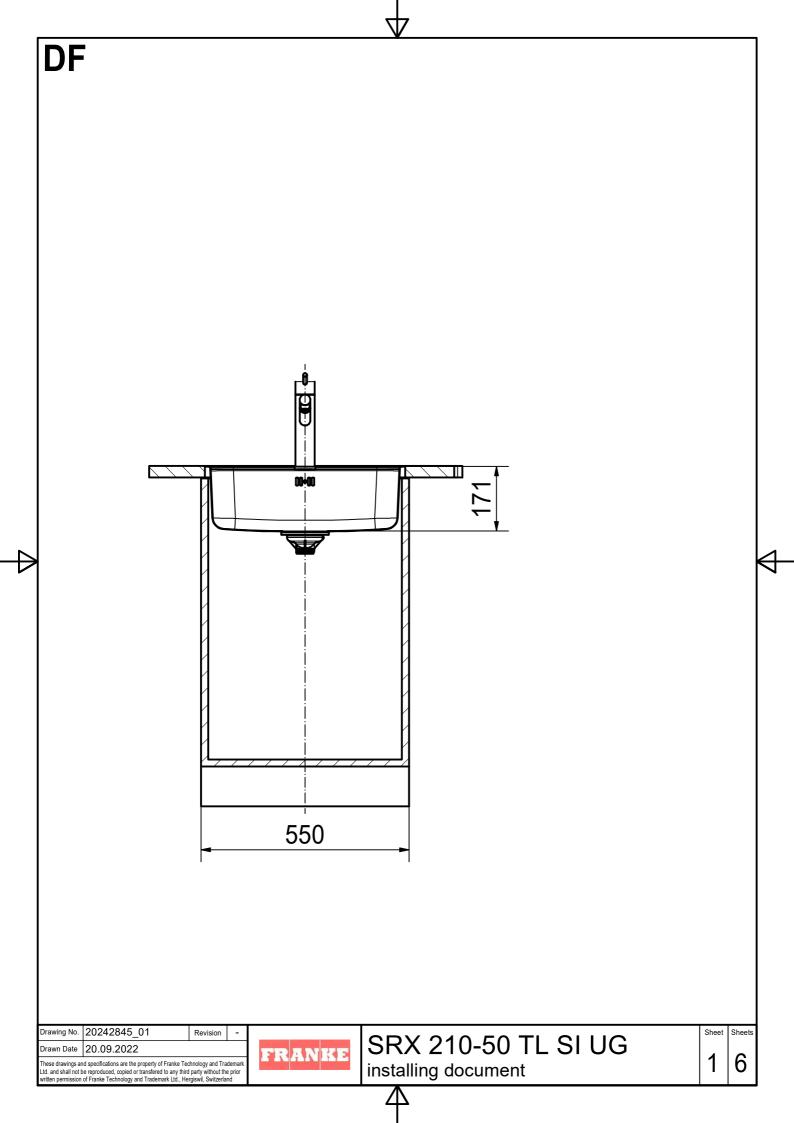

SRX 210-50 TL SI UG installing document

CO

Drawing No. 20242845\_01 Revision 
Drawn Date 20.09.2022

These drawings and specifications are the property of Franke Technology and Trademark Ltd. and shall not be reproduced, copied or transferred to any third party without the prior written permission of Franke Technology and Trademark Ltd., Hergiswil, Switzerland