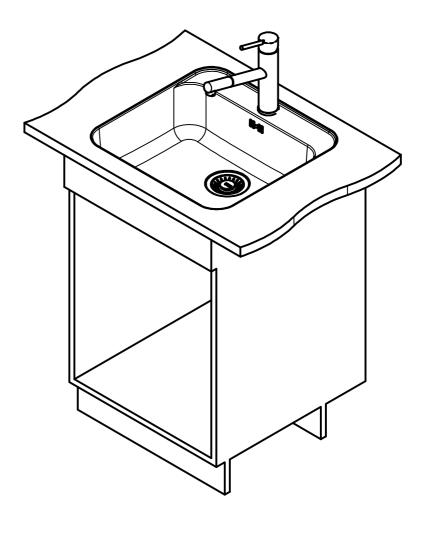

SRX 210-50 TL SI UG installing document

Sheet She

Drawing No. 20242845\_01 Revision Drawn Date 20.09.2022
These drawings and specifications are the property of Franke Technology and Trademar
Utd. and shall not be reproduced, copied or transfered to any third party without the prior
written permission of Franke Technology and Trademark Ltd., Hergiswil, Switzerland

SRX 210-50 TL SI UG installing document

Sheet She