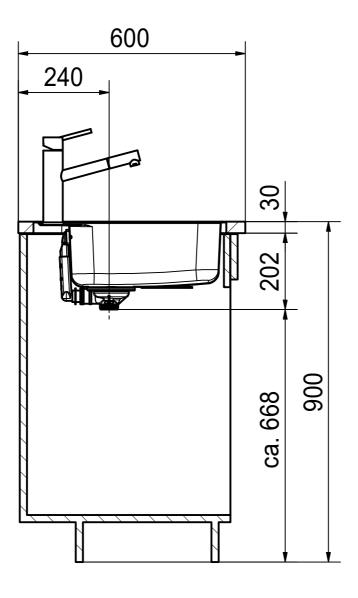

SRX 210-50 TL SI UG installing document

Sheet Shee

DT

Drawing No. 20242845\_01 Revision Drawn Date 20.09.2022
These drawings and specifications are the property of Franke Technology and Trademark
Ltd. and shall not be reproduced, copied or transfered to any third party without the prior written permission of Franke Technology and Trademark Ltd., Hergiswil, Switzerland