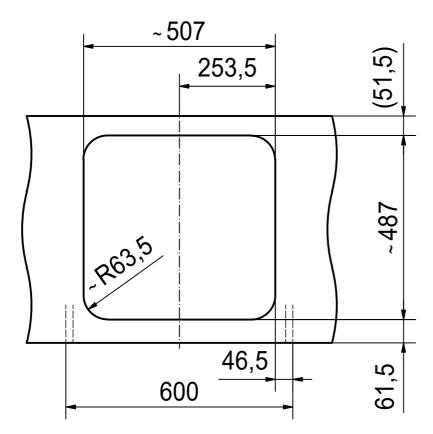

SRX 210-50 TL SI UG installing document

Sheet She

Drawing No. 20242845\_01 Revision Drawn Date 20.09.2022
These drawings and specifications are the property of Franke Technology and Trademar
Utd. and shall not be reproduced, copied or transfered to any third party without the prior
written permission of Franke Technology and Trademark Ltd., Hergiswil, Switzerland